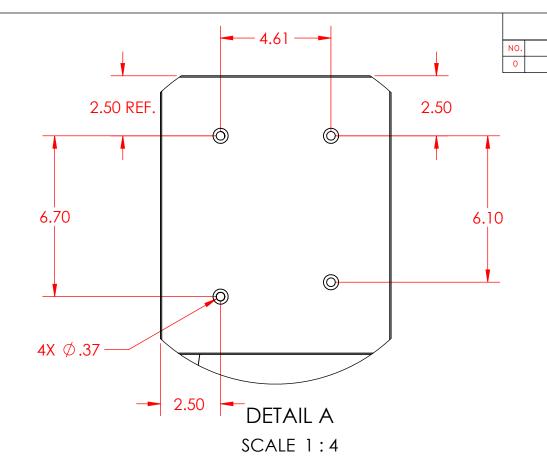

## NOTES:

- DRAWING IS FOR REFERENCE ONLY DIMENSION ARE IN INCHES MATERIAL IS PAINTED ALUM.

| _                     |                                      |                     | F                                         | RELEASED           | FOR PRODU | ICTION: YES NO |
|-----------------------|--------------------------------------|---------------------|-------------------------------------------|--------------------|-----------|----------------|
|                       | PART                                 | NO.                 | INDUSTRIAL                                | VIDE               | ) & CO    | NTROL          |
|                       | 330 NEVADA STREET - NEWTON, MA 02460 |                     |                                           |                    |           |                |
| DIMENSIONS ARE IN:    |                                      |                     | PTZ-HD30-18-C with J-Box                  |                    |           |                |
|                       |                                      |                     | 112 11000                                 | 10 0               | WIIII     | DOX            |
| TOLERANCES OF         |                                      |                     |                                           |                    |           |                |
|                       | INCHES                               |                     | DESIGNED FOR:                             | DRAWN BY:          | DATE:     | SHEET NO:      |
| ANGLES                | ±1/2°,<br>±1/32"                     | ±0.5°<br>N/A        | I.V.&C.                                   | TT                 | 08/16/21  | 1 OF 1         |
| FRACTIONS             | ±1/32                                | N/A                 | MODEL:                                    | APPD BY:           | DATE:     | DWG NO:        |
|                       | (X ±0.01"<br>XX +0.005"              | ±0.2<br>+0.12       | PTZ-HD30-18-C with J-Box                  | BR                 | 08/16/21  | IVC2248        |
| DEVICIONS TO THE      | _                                    |                     | THIS DOCUMENT IS THE PROPERTY OF IV&C AND | MAY NOT BE USED    |           | REV NO:        |
| APPROVED BY APPROPRIA | ATE CERTIFYING BO                    | SE YES□ NO <b>X</b> | OR REPRODUCED IN WHOLE OR IN PART WITHOUT | WRITTEN PERMISSION | 1:8       | 0              |