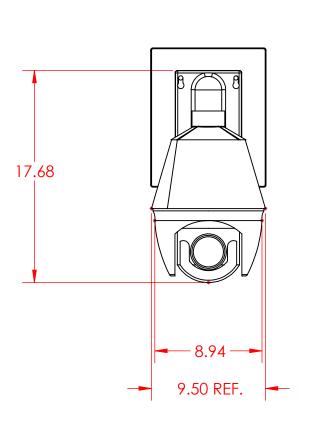

## NOTES:

- DRAWING IS FOR REFERENCE ONLY DIMENSION ARE IN INCHES MATERIAL IS PAINTED ALUM.

| _                     |                                      |                     | F                                         | RELEASED           | FOR PRODU | ICTION: YES NO |
|-----------------------|--------------------------------------|---------------------|-------------------------------------------|--------------------|-----------|----------------|
|                       | PART                                 | NO.                 | INDUSTRIAL                                | VIDE               | ) & CO    | NTROL          |
|                       | 330 NEVADA STREET - NEWTON, MA 02460 |                     |                                           |                    |           |                |
| DIMENSIONS ARE IN:    |                                      |                     | PTZ-HD30-18-C with J-Box                  |                    |           |                |
|                       |                                      |                     | 112 11000                                 | 10 0               | WIIII     | DOX            |
| TOLERANCES OF         |                                      |                     |                                           |                    |           |                |
|                       | INCHES                               |                     | DESIGNED FOR:                             | DRAWN BY:          | DATE:     | SHEET NO:      |
| ANGLES                | ±1/2°,<br>±1/32"                     | ±0.5°<br>N/A        | I.V.&C.                                   | TT                 | 08/16/21  | 1 OF 1         |
| FRACTIONS             | ±1/32                                | N/A                 | MODEL:                                    | APPD BY:           | DATE:     | DWG NO:        |
|                       | (X ±0.01"<br>XX +0.005"              | ±0.2<br>+0.12       | PTZ-HD30-18-C with J-Box                  | BR                 | 08/16/21  | IVC2248        |
| DEVICIONS TO THE      | _                                    |                     | THIS DOCUMENT IS THE PROPERTY OF IV&C AND | MAY NOT BE USED    |           | REV NO:        |
| APPROVED BY APPROPRIA | ATE CERTIFYING BO                    | SE YES□ NO <b>X</b> | OR REPRODUCED IN WHOLE OR IN PART WITHOUT | WRITTEN PERMISSION | 1:8       | 0              |