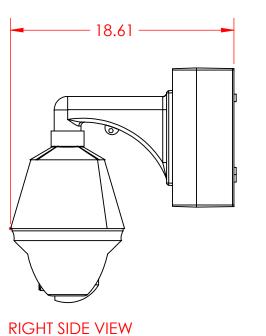

## NOTES:

- DRAWING IS FOR REFERENCE ONLY DIMENSION ARE IN INCHES MATERIAL IS PAINTED ALUM.

| _                     |                                      |                     | F                                         | RELEASED           | FOR PRODU | ICTION: YES NO |
|-----------------------|--------------------------------------|---------------------|-------------------------------------------|--------------------|-----------|----------------|
|                       | PART                                 | NO.                 | INDUSTRIAL                                | VIDE               | ) & CO    | NTROL          |
|                       | 330 NEVADA STREET - NEWTON, MA 02460 |                     |                                           |                    |           |                |
| DIMENSIONS ARE IN:    |                                      |                     | PTZ-HD30-18-C with J-Box                  |                    |           |                |
|                       |                                      |                     | 112 11000                                 | 10 0               | WIIII     | DOX            |
| TOLERANCES OF         |                                      |                     |                                           |                    |           |                |
|                       | INCHES                               |                     | DESIGNED FOR:                             | DRAWN BY:          | DATE:     | SHEET NO:      |
| ANGLES                | ±1/2°,<br>±1/32"                     | ±0.5°<br>N/A        | I.V.&C.                                   | TT                 | 08/16/21  | 1 OF 1         |
| FRACTIONS             | ±1/32                                | N/A                 | MODEL:                                    | APPD BY:           | DATE:     | DWG NO:        |
|                       | (X ±0.01"<br>XX +0.005"              | ±0.2<br>+0.12       | PTZ-HD30-18-C with J-Box                  | BR                 | 08/16/21  | IVC2248        |
| DEVICIONS TO THE      | _                                    |                     | THIS DOCUMENT IS THE PROPERTY OF IV&C AND | MAY NOT BE USED    |           | REV NO:        |
| APPROVED BY APPROPRIA | ATE CERTIFYING BO                    | SE YES□ NO <b>X</b> | OR REPRODUCED IN WHOLE OR IN PART WITHOUT | WRITTEN PERMISSION | 1:8       | 0              |