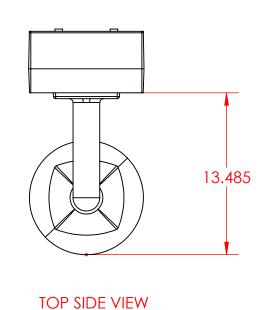

## NOTES:

- DRAWING IS FOR REFERENCE ONLY DIMENSION ARE IN INCHES MATERIAL IS PAINTED ALUM.

| _                     |                                      |                     | F                                         | RELEASED           | FOR PRODU | ICTION: YES NO |
|-----------------------|--------------------------------------|---------------------|-------------------------------------------|--------------------|-----------|----------------|
|                       | PART                                 | NO.                 | INDUSTRIAL                                | VIDE               | ) & CO    | NTROL          |
|                       | 330 NEVADA STREET - NEWTON, MA 02460 |                     |                                           |                    |           |                |
| DIMENSIONS ARE IN:    |                                      |                     | PTZ-HD30-18-C with J-Box                  |                    |           |                |
|                       |                                      |                     | 112 11000                                 | 10 0               | WIIII     | DOX            |
| TOLERANCES OF         |                                      |                     |                                           |                    |           |                |
|                       | INCHES                               |                     | DESIGNED FOR:                             | DRAWN BY:          | DATE:     | SHEET NO:      |
| ANGLES                | ±1/2°,<br>±1/32"                     | ±0.5°<br>N/A        | I.V.&C.                                   | TT                 | 08/16/21  | 1 OF 1         |
| FRACTIONS             | ±1/32                                | N/A                 | MODEL:                                    | APPD BY:           | DATE:     | DWG NO:        |
|                       | (X ±0.01"<br>XX +0.005"              | ±0.2<br>+0.12       | PTZ-HD30-18-C with J-Box                  | BR                 | 08/16/21  | IVC2248        |
| DEVICIONS TO THE      | _                                    |                     | THIS DOCUMENT IS THE PROPERTY OF IV&C AND | MAY NOT BE USED    |           | REV NO:        |
| APPROVED BY APPROPRIA | ATE CERTIFYING BO                    | SE YES□ NO <b>X</b> | OR REPRODUCED IN WHOLE OR IN PART WITHOUT | WRITTEN PERMISSION | 1:8       | 0              |