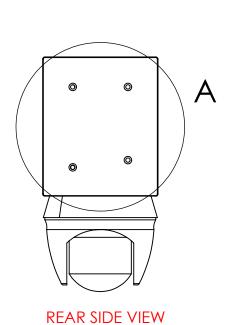

## NOTES:

- DRAWING IS FOR REFERENCE ONLY DIMENSION ARE IN INCHES MATERIAL IS PAINTED ALUM.

| _                     |                                      |                     | F                                         | RELEASED           | FOR PRODU | ICTION: YES NO |
|-----------------------|--------------------------------------|---------------------|-------------------------------------------|--------------------|-----------|----------------|
|                       | PART                                 | NO.                 | INDUSTRIAL                                | VIDE               | ) & CO    | NTROL          |
|                       | 330 NEVADA STREET - NEWTON, MA 02460 |                     |                                           |                    |           |                |
| DIMENSIONS ARE IN:    |                                      |                     | PTZ-HD30-18-C with J-Box                  |                    |           |                |
|                       |                                      |                     | 112 11000                                 | 10 0               | WIIII     | DOX            |
| TOLERANCES OF         |                                      |                     |                                           |                    |           |                |
|                       | INCHES                               |                     | DESIGNED FOR:                             | DRAWN BY:          | DATE:     | SHEET NO:      |
| ANGLES                | ±1/2°,<br>±1/32"                     | ±0.5°<br>N/A        | I.V.&C.                                   | TT                 | 08/16/21  | 1 OF 1         |
| FRACTIONS             | ±1/32                                | N/A                 | MODEL:                                    | APPD BY:           | DATE:     | DWG NO:        |
|                       | (X ±0.01"<br>XX +0.005"              | ±0.2<br>+0.12       | PTZ-HD30-18-C with J-Box                  | BR                 | 08/16/21  | IVC2248        |
| DEVICIONS TO THE      | _                                    |                     | THIS DOCUMENT IS THE PROPERTY OF IV&C AND | MAY NOT BE USED    |           | REV NO:        |
| APPROVED BY APPROPRIA | ATE CERTIFYING BO                    | SE YES□ NO <b>X</b> | OR REPRODUCED IN WHOLE OR IN PART WITHOUT | WRITTEN PERMISSION | 1:8       | 0              |