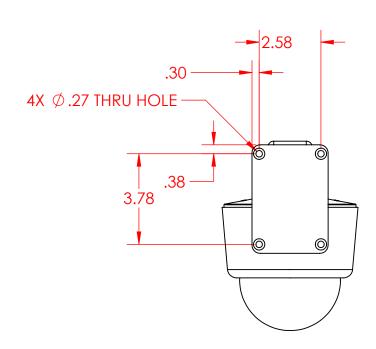

## NOTES:

- DRAWING FOR REFERENCE ONLY
   CAD FILE ON HAND
   DIMENSIONS ARE IN INCHES; SEE IVC2257 FOR MOUNTING REFERENCE

|                          |                         |                        | _                                         |                    |            |               |        |  |
|--------------------------|-------------------------|------------------------|-------------------------------------------|--------------------|------------|---------------|--------|--|
|                          |                         |                        | F                                         | RELEASED           | FOR PRODU  | CTION: YES IN | 10□    |  |
|                          | PART NO.                |                        | INDUSTRIAL VIDEO & CONTROL                |                    |            |               |        |  |
|                          | N/                      | Α                      | 330 NEVADA S                              | STREET - N         | NEWTON, MA | 02460         |        |  |
| DIMENSIONS ARE IN:       |                         |                        | PTZ-HD30-15-C                             |                    |            |               |        |  |
| XINCHES MILLIMETERS DUAL |                         |                        | F1Z-HD30-13-C                             |                    |            |               |        |  |
| TOLERANCES ON:           |                         |                        |                                           |                    |            |               |        |  |
|                          | INCHES                  | <b>MILLIMETERS</b>     | DESIGNED FOR:                             | DRAWN BY:          | DATE:      | SHEET NO:     | $\neg$ |  |
| ANGLES                   | ±1/2°                   | ±0.5°                  | I.V.&C.                                   | TT                 | 12/17/21   | 1 OF 3        | 3      |  |
| FRACTIONS                | ±1/32                   | N/A                    | MODEL:                                    | APPD BY:           | DATE:      | DWG NO:       |        |  |
|                          | XX ±0.01"<br>XX +0.005" | ±0.2<br>±0.12          | PTZ-HD30-15-C                             | BR                 | 12/17/21   | IVC2258       | j      |  |
| DEVICIONS TO THE         |                         |                        | THIS DOCUMENT IS THE PROPERTY OF IV&C AND | MAY NOT BE USED    | SCALE:     | REV NO:       |        |  |
| APPROVED BY APPROPRI     | DRAWING MUST E          | BE<br>YES□ NO <b>X</b> | OR REPRODUCED IN WHOLE OR IN PART WITHOUT | WRITTEN PERMISSION | N/A        | 1             |        |  |