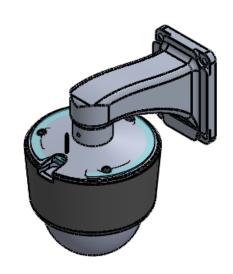

3. CAREFULLY ALLIGN
DOME CAMERA
ASSEMBLY INTO SLOTTED
GROOVE ONTO ITEM 1.—
ROTATE COUNTER
CLOCKWISE TO
ENGAGE

1. USE PROXIDED 3X WALL
-SCREWS TO (ITEM 1) FLUSH
SIDE

2. FASTEN 3X MACHINE SCREWS TO -DOME CAMERA: SCREWS WILL NOT BE FULLY ENGAGE. SEE NEXT STEP