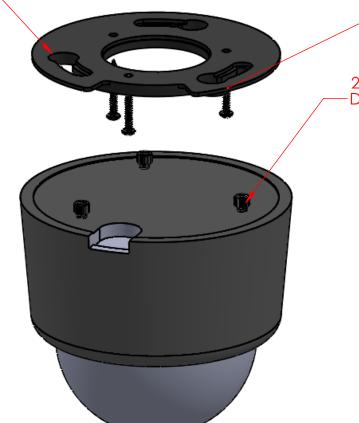

3. CAREFULLY ALLIGN
DOME CAMERA
ASSEMBLY INTO SLOTTED
GROOVE ONTO ITEM 1.—
ROTATE COUNTER
CLOCKWISE TO
ENGAGE

1. USE PROXIDED 3X WALL
-SCREWS TO (ITEM 1) FLUSH
SIDE

2. FASTEN 3X MACHINE SCREWS TO -DOME CAMERA: SCREWS WILL NOT BE FULLY ENGAGE. SEE NEXT STEP