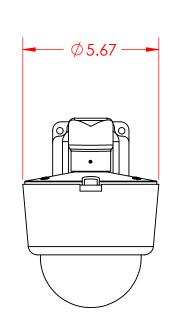

## NOTES:

- DRAWING FOR REFERENCE ONLY
   CAD FILE ON HAND
   DIMENSIONS ARE IN INCHES; SEE IVC2257 FOR MOUNTING REFERENCE

|                          |                         |                        | _                                         |                    |            |               |        |  |
|--------------------------|-------------------------|------------------------|-------------------------------------------|--------------------|------------|---------------|--------|--|
|                          |                         |                        | F                                         | RELEASED           | FOR PRODU  | CTION: YES IN | 10□    |  |
|                          | PART NO.                |                        | INDUSTRIAL VIDEO & CONTROL                |                    |            |               |        |  |
|                          | N/                      | Α                      | 330 NEVADA S                              | STREET - N         | NEWTON, MA | 02460         |        |  |
| DIMENSIONS ARE IN:       |                         |                        | PTZ-HD30-15-C                             |                    |            |               |        |  |
| XINCHES MILLIMETERS DUAL |                         |                        | F1Z-HD30-13-C                             |                    |            |               |        |  |
| TOLERANCES ON:           |                         |                        |                                           |                    |            |               |        |  |
|                          | INCHES                  | <b>MILLIMETERS</b>     | DESIGNED FOR:                             | DRAWN BY:          | DATE:      | SHEET NO:     | $\neg$ |  |
| ANGLES                   | ±1/2°                   | ±0.5°                  | I.V.&C.                                   | TT                 | 12/17/21   | 1 OF 3        | 3      |  |
| FRACTIONS                | ±1/32                   | N/A                    | MODEL:                                    | APPD BY:           | DATE:      | DWG NO:       |        |  |
|                          | XX ±0.01"<br>XX +0.005" | ±0.2<br>±0.12          | PTZ-HD30-15-C                             | BR                 | 12/17/21   | IVC2258       | j      |  |
| DEVICIONS TO THE         |                         |                        | THIS DOCUMENT IS THE PROPERTY OF IV&C AND | MAY NOT BE USED    | SCALE:     | REV NO:       |        |  |
| APPROVED BY APPROPRI     | DRAWING MUST E          | BE<br>YES□ NO <b>X</b> | OR REPRODUCED IN WHOLE OR IN PART WITHOUT | WRITTEN PERMISSION | N/A        | 1             |        |  |