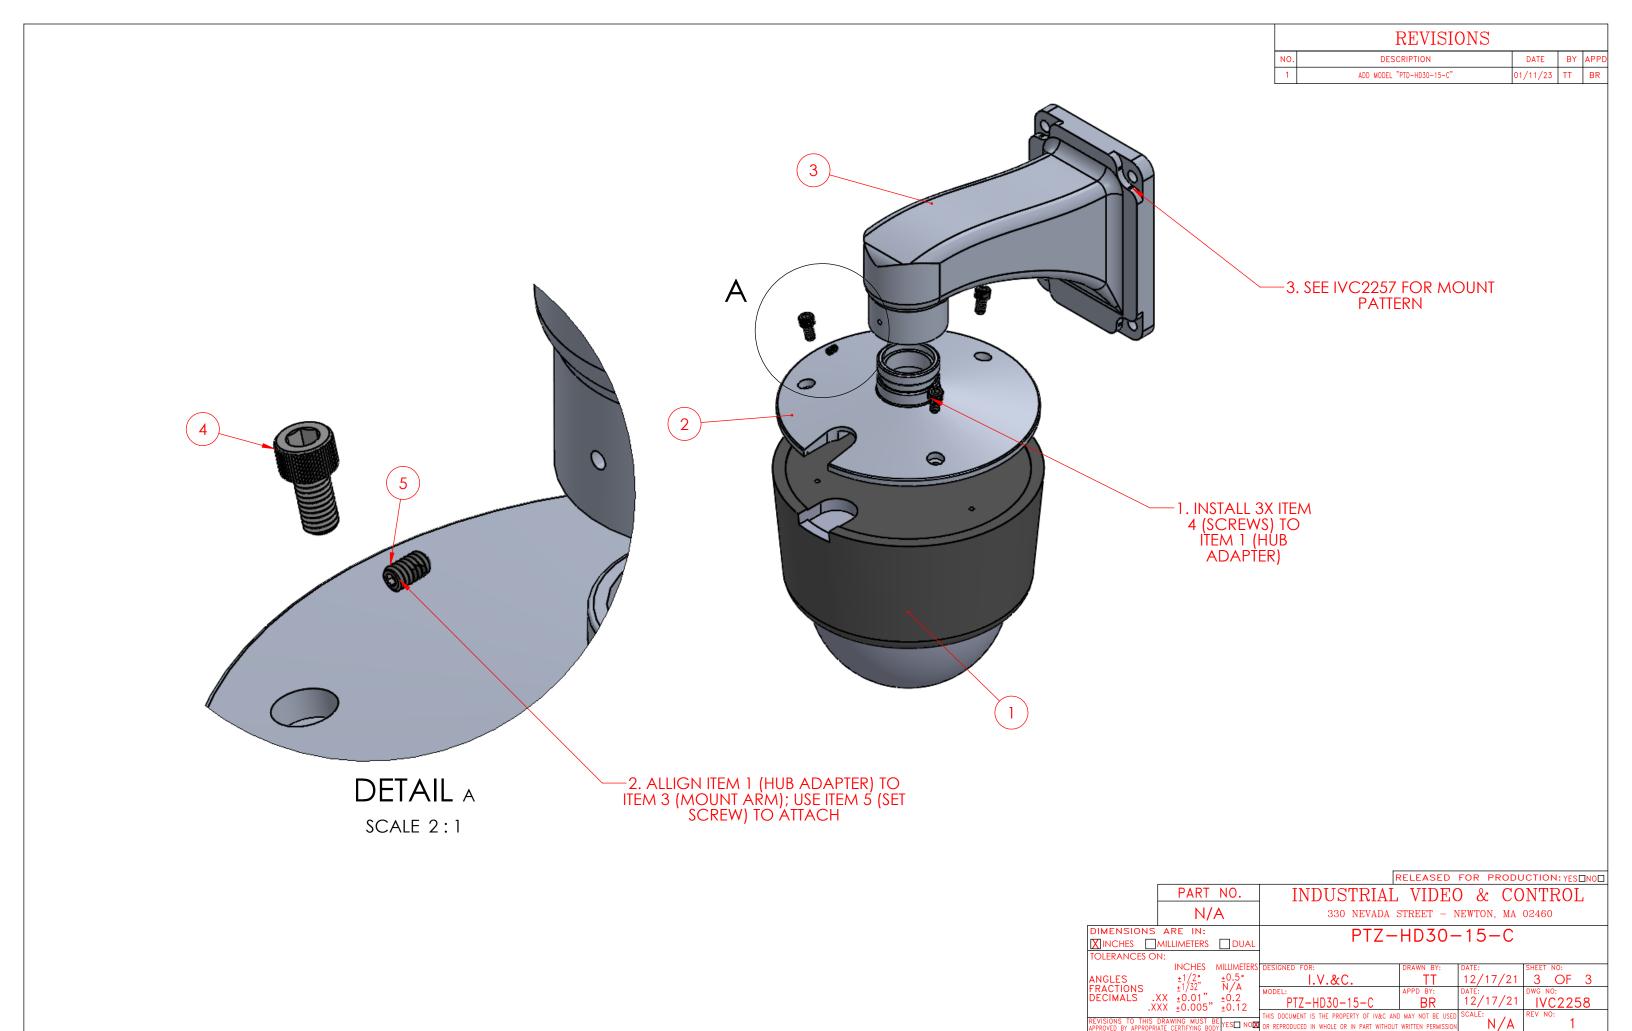

| REVISIONS |                           |          |    |      |  |
|-----------|---------------------------|----------|----|------|--|
| NO.       | DESCRIPTION               | DATE     | BY | APPD |  |
| 1         | ADD MODEL "PTD-HD30-15-C" | 01/11/23 | TT | BR   |  |

|     | REVISIONS                 |          |    |      |
|-----|---------------------------|----------|----|------|
| NO. | DESCRIPTION               | DATE     | BY | APPD |
| 1   | ADD MODEL "PTD-HD30-15-C" | 01/11/23 | TT | BR   |