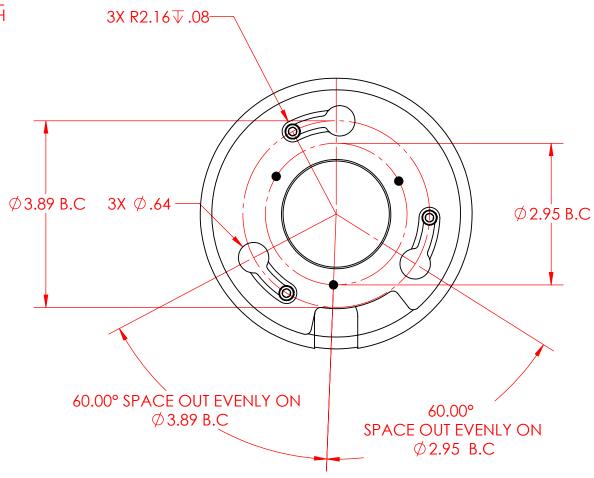

## NOTES:

- DRAWING FOR REFERENCE ONLY
   CAD FILE ON HAND
   DIMENSIONS ARE IN INCHES; SEE IVC2257 FOR MOUNTING REFERENCE

|                          |                         |                        | _                                         |                    |            |               |        |  |
|--------------------------|-------------------------|------------------------|-------------------------------------------|--------------------|------------|---------------|--------|--|
|                          |                         |                        | F                                         | RELEASED           | FOR PRODU  | CTION: YES IN | 10□    |  |
|                          | PART NO.                |                        | INDUSTRIAL VIDEO & CONTROL                |                    |            |               |        |  |
|                          | N/                      | Α                      | 330 NEVADA S                              | STREET - N         | NEWTON, MA | 02460         |        |  |
| DIMENSIONS ARE IN:       |                         |                        | PTZ-HD30-15-C                             |                    |            |               |        |  |
| XINCHES MILLIMETERS DUAL |                         |                        | F1Z-HD30-13-C                             |                    |            |               |        |  |
| TOLERANCES ON:           |                         |                        |                                           |                    |            |               |        |  |
|                          | INCHES                  | <b>MILLIMETERS</b>     | DESIGNED FOR:                             | DRAWN BY:          | DATE:      | SHEET NO:     | $\neg$ |  |
| ANGLES                   | ±1/2°                   | ±0.5°                  | I.V.&C.                                   | TT                 | 12/17/21   | 1 OF 3        | 3      |  |
| FRACTIONS                | ±1/32                   | N/A                    | MODEL:                                    | APPD BY:           | DATE:      | DWG NO:       |        |  |
|                          | XX ±0.01"<br>XX +0.005" | ±0.2<br>±0.12          | PTZ-HD30-15-C                             | BR                 | 12/17/21   | IVC2258       | j      |  |
| DEVICIONS TO THE         |                         |                        | THIS DOCUMENT IS THE PROPERTY OF IV&C AND | MAY NOT BE USED    | SCALE:     | REV NO:       |        |  |
| APPROVED BY APPROPRI     | DRAWING MUST E          | BE<br>YES□ NO <b>X</b> | OR REPRODUCED IN WHOLE OR IN PART WITHOUT | WRITTEN PERMISSION | N/A        | 1             |        |  |