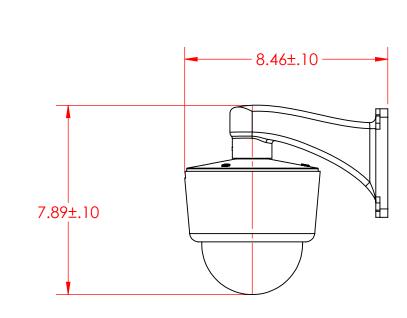

## NOTES:

- DRAWING FOR REFERENCE ONLY
   CAD FILE ON HAND
   DIMENSIONS ARE IN INCHES; SEE IVC2257 FOR MOUNTING REFERENCE

|                          |                         |                        | _                                         |                    |            |               |        |  |
|--------------------------|-------------------------|------------------------|-------------------------------------------|--------------------|------------|---------------|--------|--|
|                          |                         |                        | F                                         | RELEASED           | FOR PRODU  | CTION: YES IN | 10□    |  |
|                          | PART NO.                |                        | INDUSTRIAL VIDEO & CONTROL                |                    |            |               |        |  |
|                          | N/                      | Α                      | 330 NEVADA S                              | STREET - N         | NEWTON, MA | 02460         |        |  |
| DIMENSIONS ARE IN:       |                         |                        | PTZ-HD30-15-C                             |                    |            |               |        |  |
| XINCHES MILLIMETERS DUAL |                         |                        | F1Z-HD30-13-C                             |                    |            |               |        |  |
| TOLERANCES ON:           |                         |                        |                                           |                    |            |               |        |  |
|                          | INCHES                  | <b>MILLIMETERS</b>     | DESIGNED FOR:                             | DRAWN BY:          | DATE:      | SHEET NO:     | $\neg$ |  |
| ANGLES                   | ±1/2°                   | ±0.5°                  | I.V.&C.                                   | TT                 | 12/17/21   | 1 OF 3        | 3      |  |
| FRACTIONS                | ±1/32                   | N/A                    | MODEL:                                    | APPD BY:           | DATE:      | DWG NO:       |        |  |
|                          | XX ±0.01"<br>XX +0.005" | ±0.2<br>±0.12          | PTZ-HD30-15-C                             | BR                 | 12/17/21   | IVC2258       | j      |  |
| DEVICIONS TO THE         |                         |                        | THIS DOCUMENT IS THE PROPERTY OF IV&C AND | MAY NOT BE USED    | SCALE:     | REV NO:       |        |  |
| APPROVED BY APPROPRI     | DRAWING MUST E          | BE<br>YES□ NO <b>X</b> | OR REPRODUCED IN WHOLE OR IN PART WITHOUT | WRITTEN PERMISSION | N/A        | 1             |        |  |