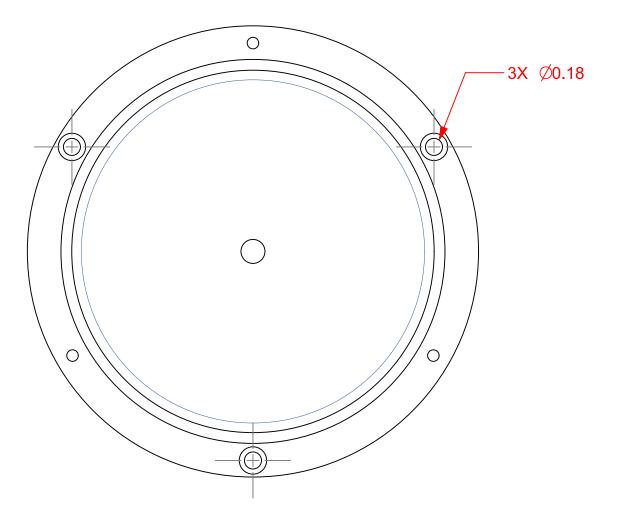

**BASEPLATE VIEW** 

## NOTES:

- 1. DRAWING IS FOR REFERENCE ONLY
- 2. DIMENSIONS ARE IN INCHES

|                                                                                        | RELEASED FOR PRODUCTION: YES 🗆 NO |                        |                                                                                                                        |              |                       |             |
|----------------------------------------------------------------------------------------|-----------------------------------|------------------------|------------------------------------------------------------------------------------------------------------------------|--------------|-----------------------|-------------|
|                                                                                        | PART NO.                          |                        | INDUSTRIAL VIDEO & CONTROL                                                                                             |              |                       |             |
|                                                                                        | 189 WELLS AVE - NEWTON, MA 02459  |                        |                                                                                                                        |              |                       |             |
| DIMENSIONS ARE IN:   INCHES   MILLIMETERS   DUAL   TOLERANCES ON:                      |                                   |                        | MZ-HD30-8-C                                                                                                            |              |                       |             |
| ANGLES                                                                                 | INCHES<br>± 1/2 °                 | MILLIMETERS<br>± 0.5 ° | DESIGNED FOR:                                                                                                          | DRAWN BY:    | 1SSUE DATE: 6/12/2024 | SHEET NO: 2 |
| FRACTIONS<br>DECIMALS .X.                                                              |                                   | N/A<br>± 0.2<br>± 0.12 | MZ-HD30-8-C                                                                                                            | APPROVED BY: | 6/12/2024             |             |
| REVISIONS TO THIS DRAWING MUST BE APPROVED BY APPROPRIATE CERTIFYING RODY  YES NO   NO |                                   |                        | THIS DOCUMENT IS THE PROPERTY OF IV&C AND MAY NOT BE USED OR REPRODUCED IN WHOLE OR IN PART WITHOUT WRITTEN PERMISSION |              | SCALE: 1:1            | REV NO:     |