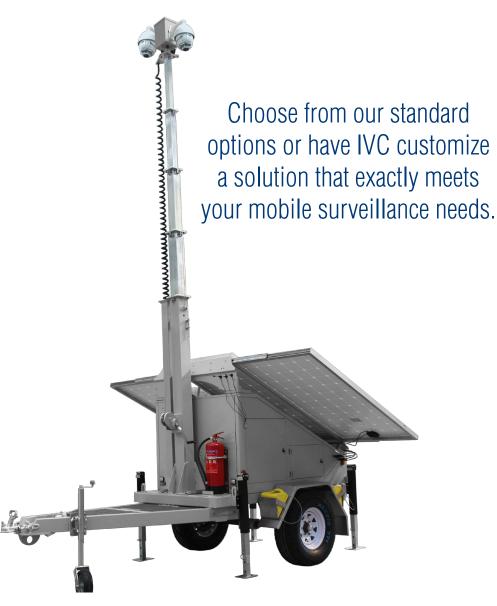

# IVC MobileVision Products MVT-3001

- Customizable mobile surveillance platform
- Solar or engine powered
- Large battery backup
- Operates in extreme environments
- Remotely monitored and controlled
- 24/7 unattended operation
- Wide track trailer for maximum stability
- Multiple camera options

### ► MVT-3001 Trailer Specifications

| Trailer Dimensions     |                                                         |
|------------------------|---------------------------------------------------------|
| Width                  | 1781mm/5' 8"                                            |
| Length                 | 4040mm/13'2"                                            |
| Height                 | 3048mm/10'                                              |
| Weight                 | 1270Kg/2800lbs                                          |
| Camera / Equipment Box | Mounted at top of mast 2 CAT6 & 1.6mm/4 Electric Cables |
| Trailer Details        |                                                         |
| Axle                   | A/T single axle                                         |
| Mast Raise/Extension   | 24VDC Electric winch                                    |
| Mast height            | 25ft Mast                                               |
| Wind Rating Speed      | 100kph                                                  |
| Lighting Package       | USDOT-approved                                          |
| Anti-theft Measures    | Locking compartments & wheel locks                      |
| Battery                |                                                         |
| Batteries              | 6 x 150AH                                               |
| Capacity               | 900AH                                                   |
| Voltage                | DC 12V                                                  |
| Material               | Colloid                                                 |
| Supplied Voltage       | 24V                                                     |