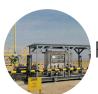

# IVC MobileVision Products MVT-3001

- Customizable mobile surveillance platform
- Solar or engine powered
- Large battery backup
- Operates in extreme environments
- Remotely monitored and controlled
- 24/7 unattended operation
- Wide track trailer for maximum stability
- Multiple camera options

### ► MVT-3001 Trailer Specifications

| Trailer Dimensions     |                                                         |
|------------------------|---------------------------------------------------------|
| Width                  | 1781mm/5' 8"                                            |
| Length                 | 4040mm/13'2"                                            |
| Height                 | 3048mm/10'                                              |
| Weight                 | 1270Kg/2800lbs                                          |
| Camera / Equipment Box | Mounted at top of mast 2 CAT6 & 1.6mm/4 Electric Cables |
| Trailer Details        |                                                         |
| Axle                   | A/T single axle                                         |
| Mast Raise/Extension   | 24VDC Electric winch                                    |
| Mast height            | 25ft Mast                                               |
| Wind Rating Speed      | 100kph                                                  |
| Lighting Package       | USDOT-approved                                          |
| Anti-theft Measures    | Locking compartments & wheel locks                      |
| Battery                |                                                         |
| Batteries              | 6 x 150AH                                               |
| Capacity               | 900AH                                                   |
| Voltage                | DC 12V                                                  |
| Material               | Colloid                                                 |
| Supplied Voltage       | 24V                                                     |