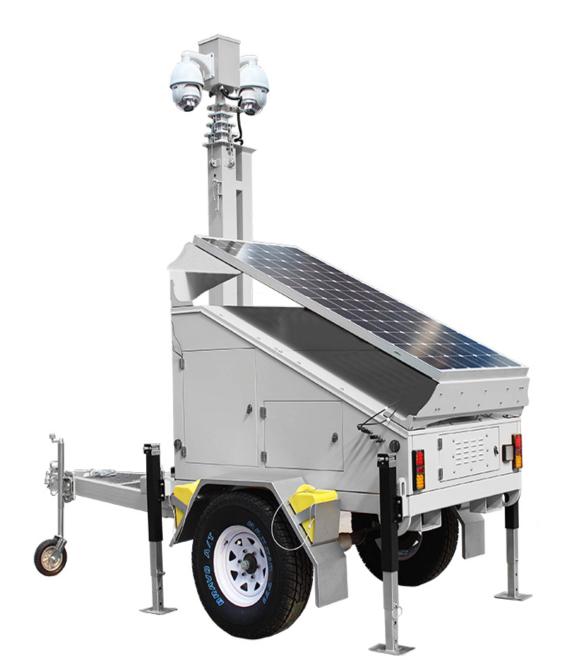

- High resolution vandal-resistant cameras
- LED lighting package acts as visual deterrent
- Email/text alerts notify officers for immediate response
- 24/7 video recording provides valuable evidence
- Large battery bank with solar charge assist

## IVC MobileVision Products MVT-3001-LE Law Enforcement Surveillance Trailer

## ► Law Enforcement Surveillance Trailer Specifications

| Tower Dimensions       |                                                                             |
|------------------------|-----------------------------------------------------------------------------|
| Width                  | 5' 8"                                                                       |
| Length                 | 13' 2"                                                                      |
| Height                 | 10'                                                                         |
| Weight                 | 2800lbs                                                                     |
| Camera / Equipment Box | Mounted at top of mast<br>2 CAT 6 & 1.6mm/4 Electric Cables                 |
| Trailer Details        |                                                                             |
| Axle                   | A/T single axle                                                             |
| Mast Raise/Extension   | 24VDC Electric winch                                                        |
| Mast Height            | 25ft Mast                                                                   |
| Anti-theft Measures    | Locking compartments & wheel locks                                          |
| Solar System           |                                                                             |
| No. of Solar Panels    | 1 x 330W                                                                    |
| Panel Wattage/Output   | 330W                                                                        |
| Panel Material         | Polycrystalline                                                             |
| Controller             | Maximum Power Point Tracking (MPPT)                                         |
| Battery                |                                                                             |
| No. of Batteries       | 6 x 150Ah                                                                   |
| Capacity               | 900Ah                                                                       |
| Voltage                | DC 12V                                                                      |
| Material               | SLA Gel                                                                     |
| Supplied Voltage       | 24V                                                                         |
| PTZ Cameras (2)        |                                                                             |
| Effective Pixels       | 1920 x1080 (HDTV 1080p)                                                     |
| Zoom Ratio             | 32x Optical zoom                                                            |
| Compression            | M-JPEG, H.264, H.265                                                        |
| Minimum Illumination   | Color: 0.1 Lux at 30 IRE F1.4<br>B/W: 0.02 Lux at 30 IRE F1.4               |
| Edge Storage           | Micro SD, Max 2TB                                                           |
| Recording              | Edge software records video data on SD Card                                 |
| Network/Local Storage  |                                                                             |
| Local Storage          | Network Video Recorder with Video Management Software and 2TB video storage |
| Wireless Connectivity  | 4G LTE cellular w/WiFi, 2.4GHz or 5GHz radio                                |
| Wired Connectivity     | 1000Base-T (RJ45)                                                           |