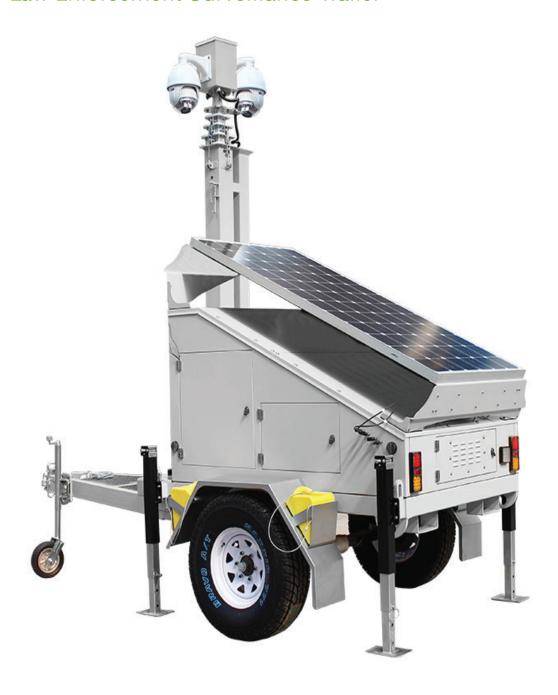

## IVC MobileVision Products MVT-3001-LE

Law Enforcement Surveillance Trailer

- High Resolution vandal-resistant cameras
- LED lighting package acts as visual deterrent
- Email/text alerts notify officers for immediate response
- 24/7 video recording provides valuable evidence
- Large battery bank with solar charge assist
- Built-in video analytics allow you to find recorded objects/events in seconds

## ▶ Law Enforcement Surveillance Trailer Specifications

| Tower Dimensions       |                                                                                |
|------------------------|--------------------------------------------------------------------------------|
| Width                  | 5' 8"                                                                          |
| Length                 | 13' 2"                                                                         |
| Height                 | 10'                                                                            |
| Weight                 | 2800lbs                                                                        |
| Camera / Equipment Box | Mounted at top of mast<br>2 CAT 6 & 1.6mm/4 Electric Cables                    |
| Trailer Details        |                                                                                |
| Axle                   | A/T single axle                                                                |
| Mast Raise/Extension   | 24VDC Electric winch                                                           |
| Mast Height            | 25ft Mast                                                                      |
| Anti-theft Measures    | Locking compartments & wheel locks                                             |
| Solar System           |                                                                                |
| No. of Solar Panels    | 1 x 330W                                                                       |
| Panel Wattage/Output   | 330W                                                                           |
| Panel Material         | Polycrystalline                                                                |
| Controller             | Maximum Power Point Tracking (MPPT)                                            |
| Battery                |                                                                                |
| No. of Batteries       | 6 x 150Ah                                                                      |
| Capacity               | 900Ah                                                                          |
| Voltage                | DC 12V                                                                         |
| Material               | SLA Gel                                                                        |
| Supplied Voltage       | 24V                                                                            |
| PTZ Cameras (2)        |                                                                                |
| Effective Pixels       | 1920 x1080 (HDTV 1080p)                                                        |
| Zoom Ratio             | 32x Optical zoom                                                               |
| Compression            | M-JPEG, H.264, H.265                                                           |
| Minimum Illumination   | Color: 0.1 Lux at 30 IRE F1.4<br>B/W: 0.02 Lux at 30 IRE F1.4                  |
| Edge Storage           | Micro SD, Max 2TB                                                              |
| Recording              | Edge software records video data on SD Card                                    |
| Network/Local Storage  |                                                                                |
| Local Storage          | Network Video Recorder with Video Management Software and<br>2TB video storage |
| Wireless Connectivity  | 4G LTE cellular w/WiFi, 2.4GHz or 5GHz radio                                   |
| Wired Connectivity     | 1000Base-T (RJ45)                                                              |
| ,                      | 1 - ( 7                                                                        |