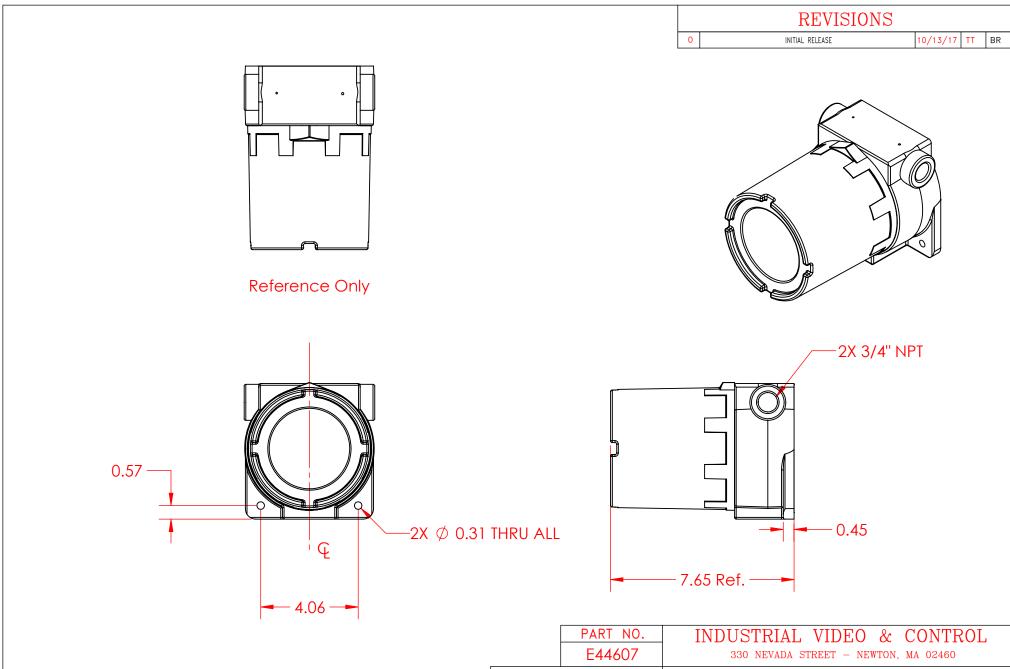

## NOTE:

- Enclosure Material Alum.
  Drawing for Reference only

|                              | 171111 1101            |                 | INDUSTRIAL VIDEO & CONTROL                |                    |          |           |
|------------------------------|------------------------|-----------------|-------------------------------------------|--------------------|----------|-----------|
|                              | E44607                 |                 | 330 NEVADA STREET - NEWTON, MA 02460      |                    |          |           |
| DIMENSIONS ARE IN:           |                        |                 | ALUMINIUM                                 |                    |          |           |
| ▼INCHES   MILLIMETERS   DUAL |                        |                 | ALUMINIUM                                 |                    |          |           |
| TOLERANCES ON:               |                        |                 | ENCLOSURE                                 |                    |          |           |
|                              | INCHES                 | MILLIMETERS     | DESIGNED FOR:                             | DRAWN BY:          | DATE:    | SHEET NO: |
| ANGLES                       | $\pm 1/2^{\circ}_{72}$ | ±0.5°<br>N/A    | I.V.&C.                                   | TT                 | 10/13/17 | 1 OF 1    |
| FRACTIONS                    | ±1/32                  | ,               | MODEL:                                    | APPD BY:           |          | DWG NO:   |
| DECIMALS .X                  | X ±0.01",<br>X +0.005  | , ±0.2<br>+0.12 | N/A                                       | BR                 | 10/13/17 | IVC1895   |
| =                            |                        |                 | THIS DOCUMENT IS THE PROPERTY OF IV&C AND | MAY NOT BE USED    | SCALE:   | REV NO:   |
| APPROVED BY APPROPRIA        | TE CERTIFYING BO       | DY YES□ NOX     | OR REPRODUCED IN WHOLE OR IN PART WITHOUT | WRITTEN PERMISSION | N/A      | 0         |